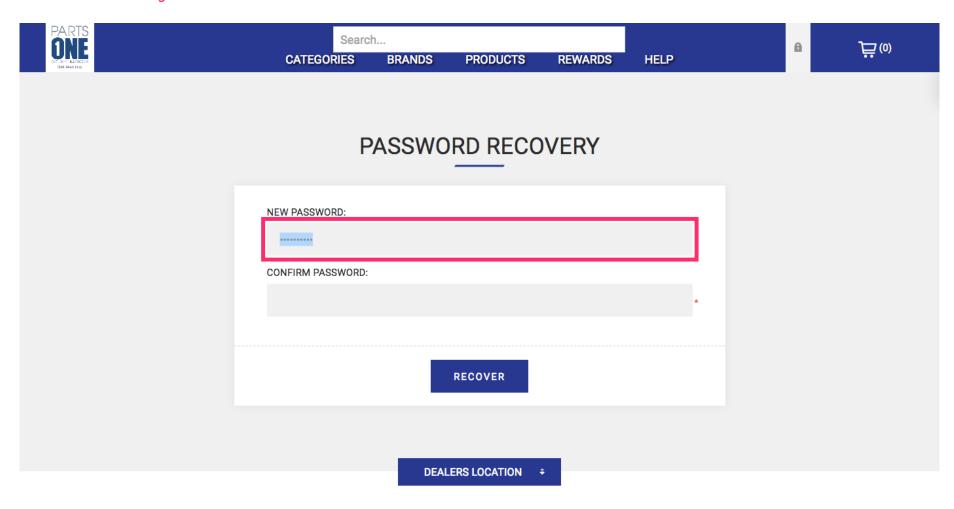

Jan 11, 2019 6 of 11

Select a New Password and enter it into the first field. Please use a password that you have not used for your account before.

Jan 11, 2019 7 of 11