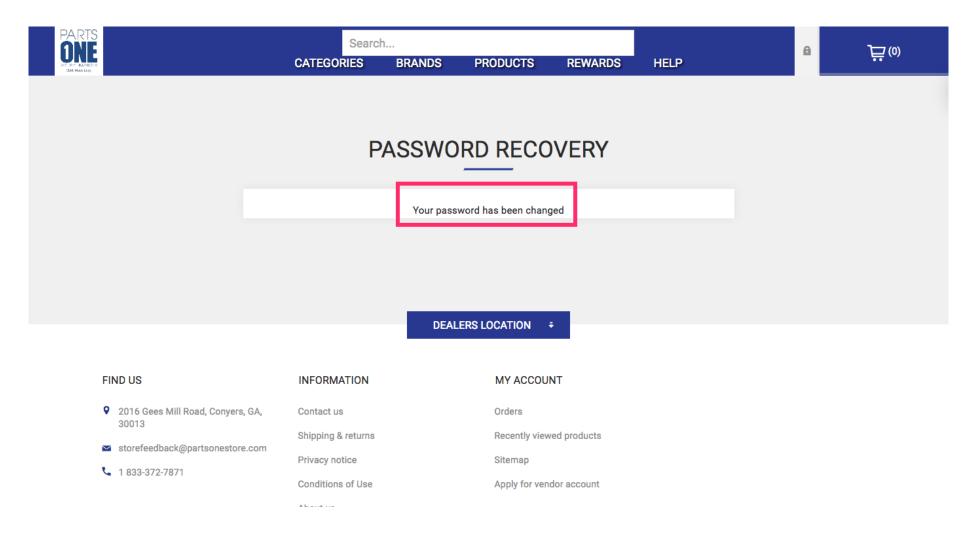

#### Click the button labeled Recover

Jan 11, 2019 9 of 11

If you see this screen you have successfully changed your password.

Jan 11, 2019 10 of 11

Jan 11, 2019 11 of 11