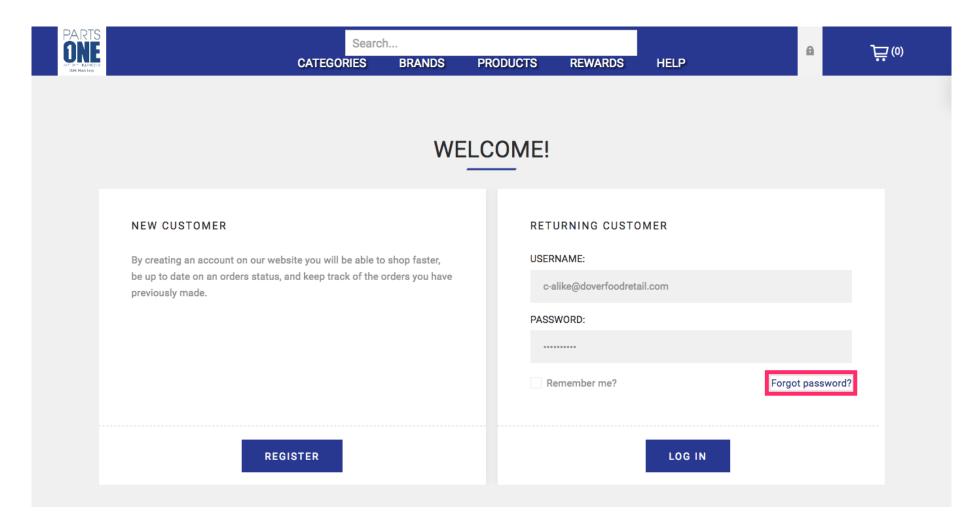

To recover your Parts One Store password hover over the Lock icon at the top right of the screen and click Log In









Jan 11, 2019 1 of 11

#### Next, click Forgot Password



Jan 11, 2019 2 of 11

## Enter the e-mail address associated with your Parts One Store account



Jan 11, 2019 3 of 11

#### Click Recover



Jan 11, 2019 4 of 11

Open your e-mail inbox and find your latest e-mail from Parts One Store. The subject line should contain the phrase Password Recovery.



Jan 11, 2019 5 of 11

Click the link to change your password and you will be directed back to Parts One Store.



Jan 11, 2019 6 of 11

Select a New Password and enter it into the first field. Please use a password that you have not used for your account before.



Jan 11, 2019 7 of 11

## Re-enter your new password in the Confirm Password field.



Jan 11, 2019 8 of 11

#### Click the button labeled Recover



Jan 11, 2019 9 of 11

If you see this screen you have successfully changed your p