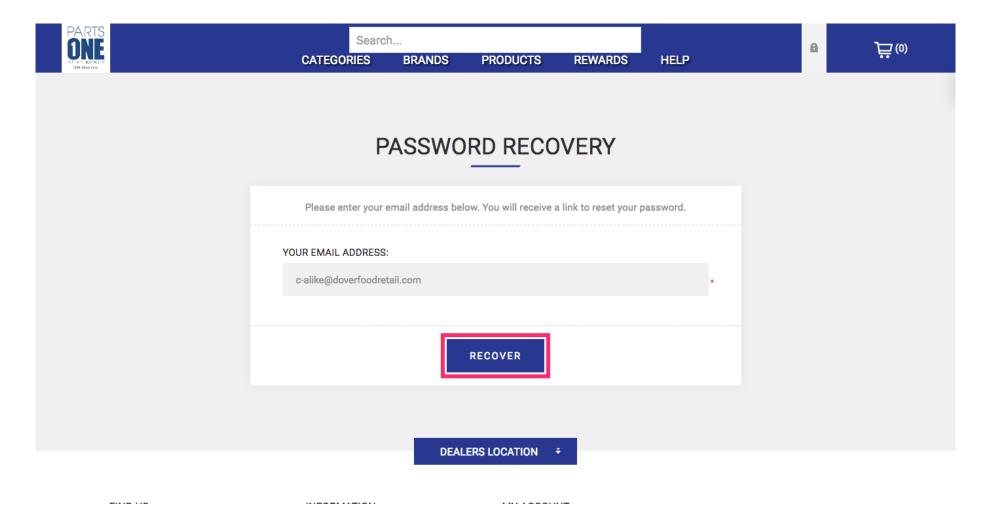

#### Click Recover

Jan 11, 2019 4 of 11

Open your e-mail inbox and find your latest e-mail from Parts One Store. The subject line should contain the phrase Password Recovery.

Jan 11, 2019 5 of 11

Click the link to change your password and you will be directed back to Parts One Store.