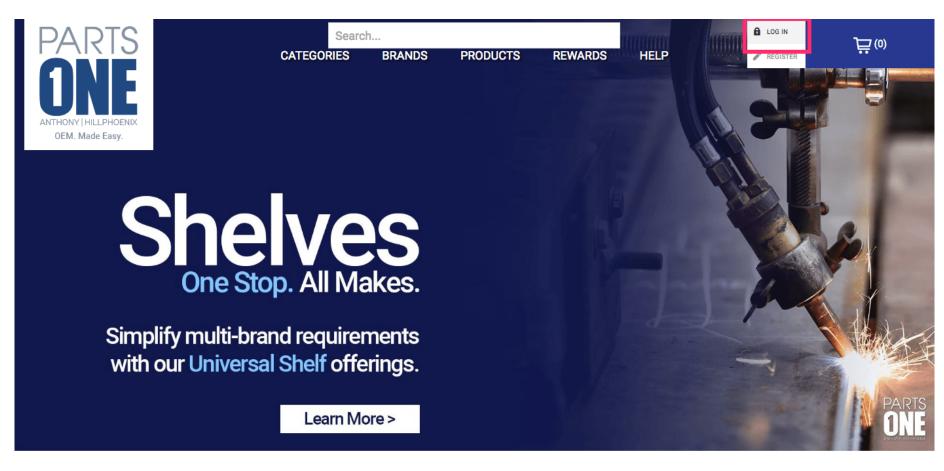

To recover your Parts One Store password hover over the Lock icon at the top right of the screen and click Log In

Jan 11, 2019 1 of 11