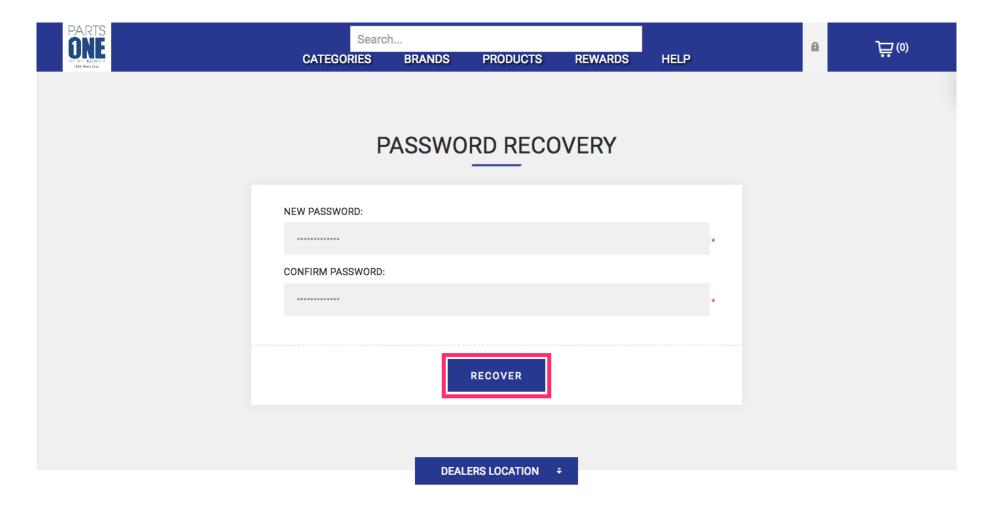

Jan 11, 2019 6 of 11

Select a New Password and enter it into the first field. Please use a password that you have not used for your account before.

Jan 11, 2019 7 of 11

## Re-enter your new password in the Confirm Password field.

Jan 11, 2019 8 of 11

#### Click the button labeled Recover

Jan 11, 2019 9 of 11

If you see this screen you have successfully changed your password.

Jan 11, 2019 10 of 11

Jan 11, 2019 11 of 11