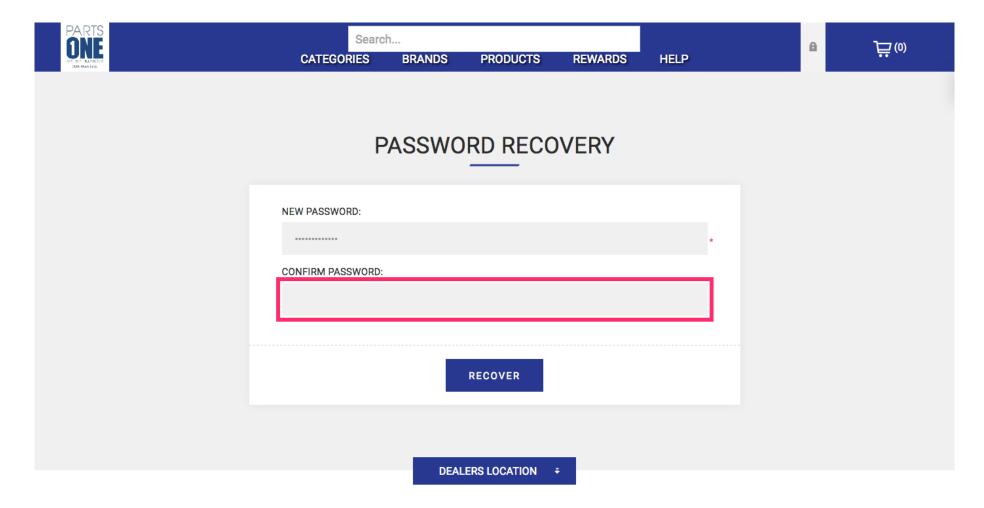

## Re-enter your new password in the Confirm Password field.

Jan 11, 2019 8 of 11