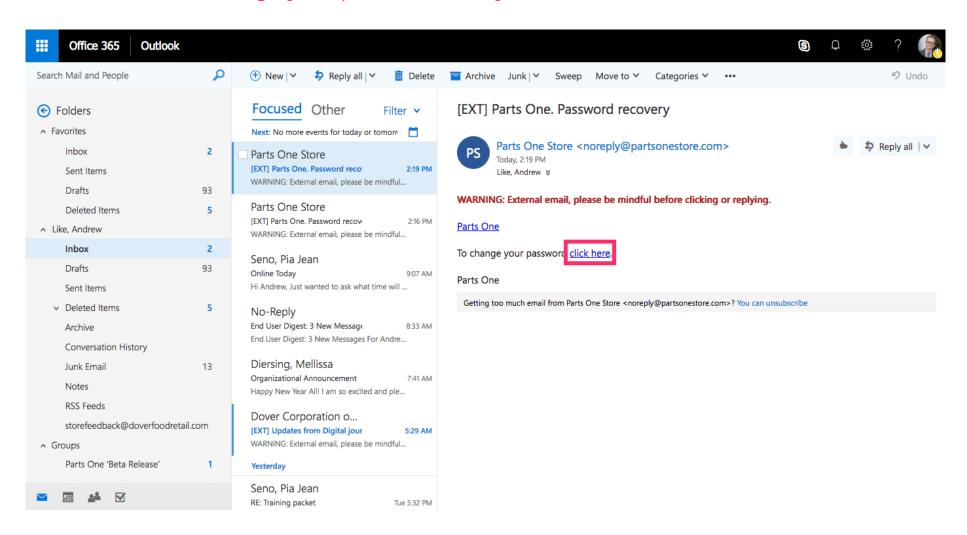

#### Click Recover

Jan 11, 2019 4 of 11

Open your e-mail inbox and find your latest e-mail from Parts One Store. The subject line should contain the phrase Password Recovery.

Jan 11, 2019 5 of 11

Click the link to change your password and you will be directed back to Parts One Store.