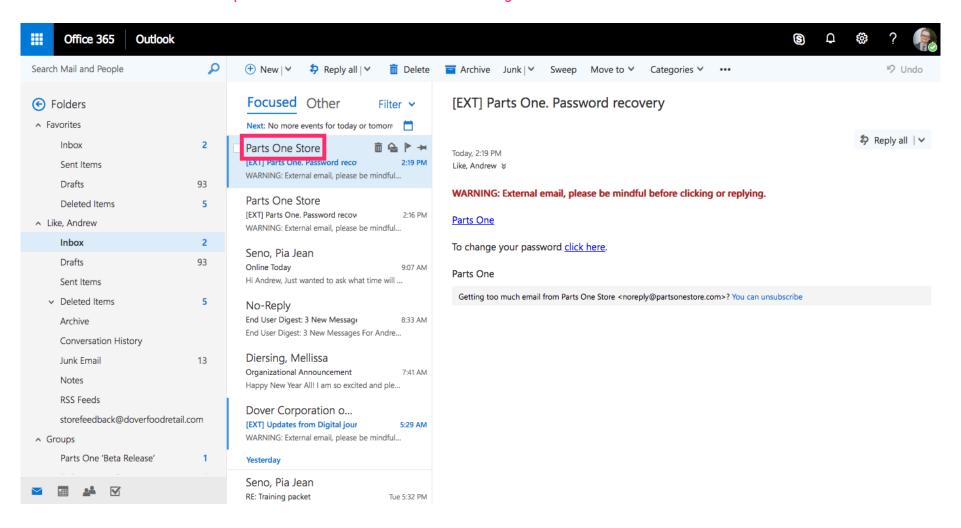

#### Click Recover

Jan 11, 2019 4 of 11

Open your e-mail inbox and find your latest e-mail from Parts One Store. The subject line should contain the phrase Password Recovery.

Jan 11, 2019 5 of 11

Click the link to change your password and you will be directed back to Parts One Store.